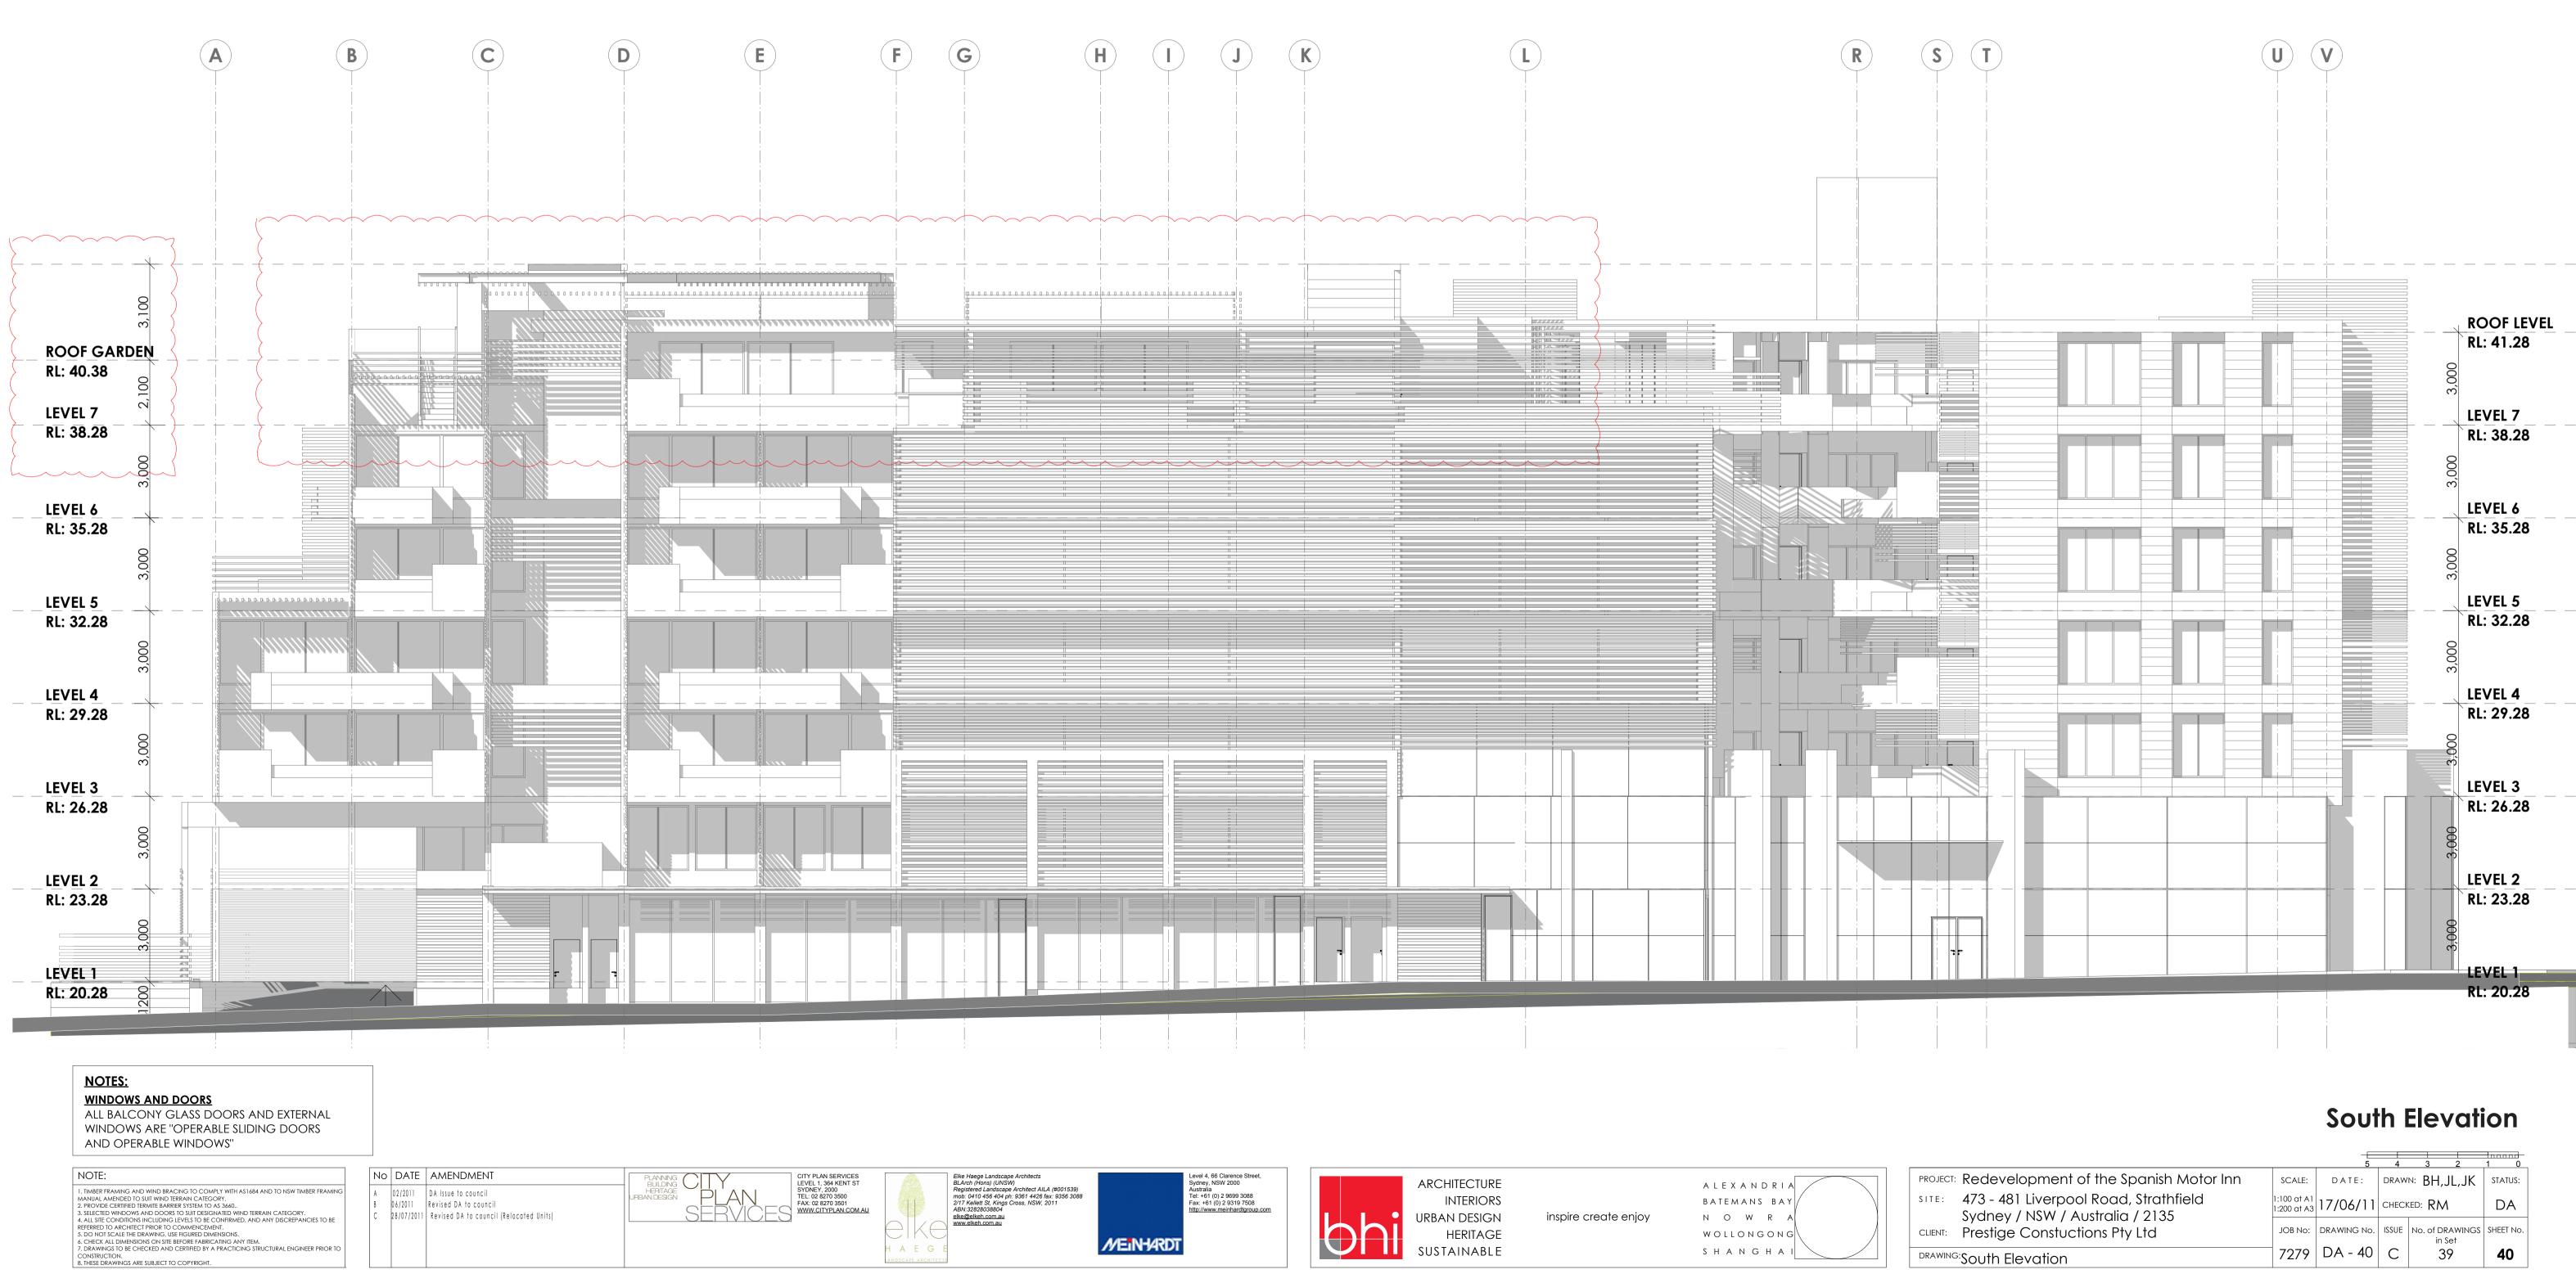

|                                                                          |                            |             | 4           | 3     | 2                  | 1 0       |
|--------------------------------------------------------------------------|----------------------------|-------------|-------------|-------|--------------------|-----------|
| T: Redevelopment of the Spanish Motor Inn                                | SCALE:                     | DATE:       | DRAW        | N: BH | H,JL,JK            | STATUS:   |
| 473 - 481 Liverpool Road, Strathfield<br>Sydney / NSW / Australia / 2135 | 1:100 at A1<br>1:200 at A3 | 17/06/11    | CHECKED: RM |       |                    | DA        |
| Prestige Constuctions Pty Ltd                                            | JOB No:                    | DRAWING No. | ISSUE       |       | DRAWINGS<br>in Set | SHEET NO. |
| <sup>IG:</sup> South Elevation                                           | 7279                       | DA - 40     | С           |       | 39                 | 40        |
|                                                                          |                            |             |             |       |                    |           |